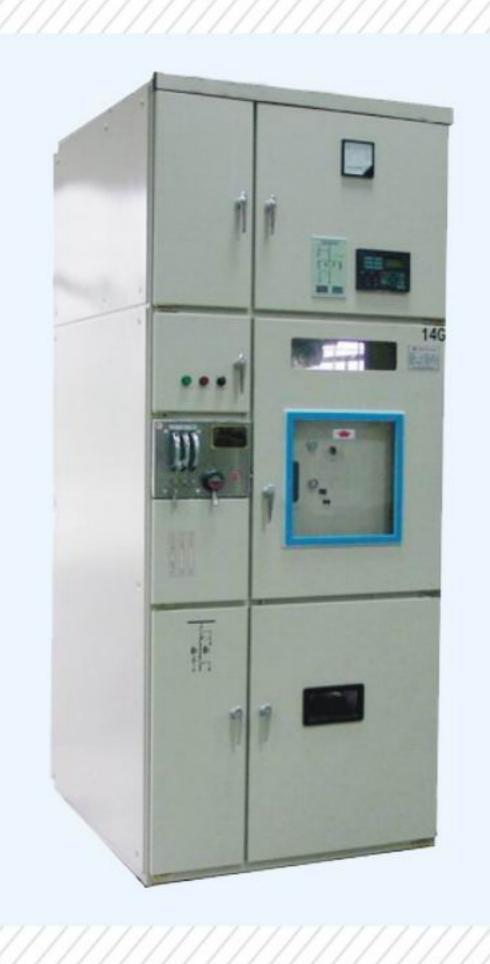

## XGN2-12(Z)箱式固定交流金属封闭设备

### 产品概述

XGN2—12(Z)箱式固定交流封闭开关设备(简称"开关设备"),适用于额定电压为3.6~12KV、50Hz,额定电流630A~3150A三相交流单母线及单母线分段系统。作为接受和分配电能之用。可不满足各种类型发电厂、变电站(所)及工矿企业的使用要求。

本产品符合标准GB3906《3~35KV交流金属封闭开关设备》,IEC60298《交流金属封闭开关设备和控制设备》、DL/402、DL/404标准,达到"五防"闭锁要求。