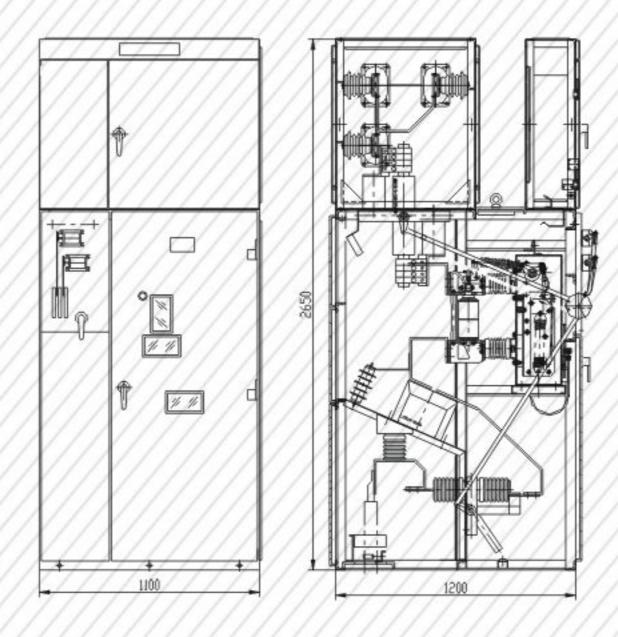

0                       | 31   | 31.5 |              |
| 6  | 额定热稳定电流    | kA | 20                       | 31   | 31.5 |              |
| 7  | 额定动稳定电流    | kA | 50                       | 8    | 80   |              |
| 8  | 额定关合电流     | kA | 50                       | 8    | 80   |              |
| 9  | 热稳定时间      | S  | 4                        |      |      |              |
| 10 | 防护等级       |    | IP2X                     |      |      |              |
| 11 | 母线系统       |    | 单母线                      |      |      |              |
| 12 | 操作方式       |    | 电磁式、弹弹簧储能式               |      |      |              |
| 13 | 外形尺寸 宽×深×高 | mm | 1100×1200×2650 (1000A以下) |      |      |              |
| 14 | 重量         | kg |                          |      |      |              |







### 外形图



### 安装基础图