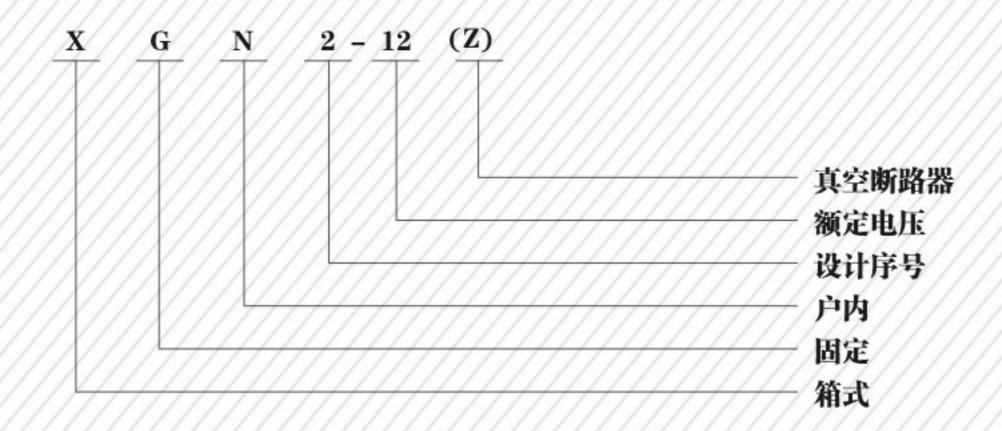

## XGN2-12(Z)箱式固定交流金属封闭设备



### 产品概述

XGN2—12(Z)箱式固定交流封闭开关设备(简称"开关设备"),适用于额定电压为3.6~12KV、50Hz,额定电流630A~3150A三相交流单母线及单母线分段系统。作为接受和分配电能之用。可不满足各种类型发电厂、变电站(所)及工矿企业的使用要求。

本产品符合标准GB3906《3~35KV交流金属封闭开关设备》,IEC60298《交流金属封闭开关设备和控制设备》、DL/402、DL/404标准,达到"五防"闭锁要求。

### 使用环境条件

- 1、周围空气温度: -15℃~+40℃;
- 2、海拔高难度度: 1000m及以下;
- 3、湿度条件:日平均值不大于95%,水蒸气压力日平均值不超2.2kPa;月平均值不大于90%,水蒸气压力日平均不超1.8kPa。
  - 4、地震烈度: 不超过8度;
- 5、没有腐蚀性或可燃性气体等明显污染的场所。

注: 有特殊要未求可与本公司协商解决。



#### 产品型号的含义







# XGN2-12(Z)箱式固定交流金属封闭设备

### 主要技术参数

| 序号 | 名称         | 单位 | 参数                       |      |      |              |
|----|------------|----|--------------------------|------|------|--------------|
| 1  | 额定电压       | KV | 3.6, 7.2, 12             |      |      |              |
| 2  | 最高工作电压     | kV | 3.6, 7.2, 12             |      |      |              |
| 3  | 额定电流       | А  | 630-3150                 |      |      |              |
| 4  | 最大工作电流     | Α  | 630 100                  | 1000 | 2000 | 2500<br>3150 |
| 5  | 额定开断电流     | kA | 20                       | 31   | 31.5 |              |
| 6  | 额定热稳定电流    | kA | 20                       | 31   | 31.5 |              |
| 7  | 额定动稳定电流    | kA | 50                       | 8    | 80   |              |
| 8  | 额定关合电流     | kA | 50