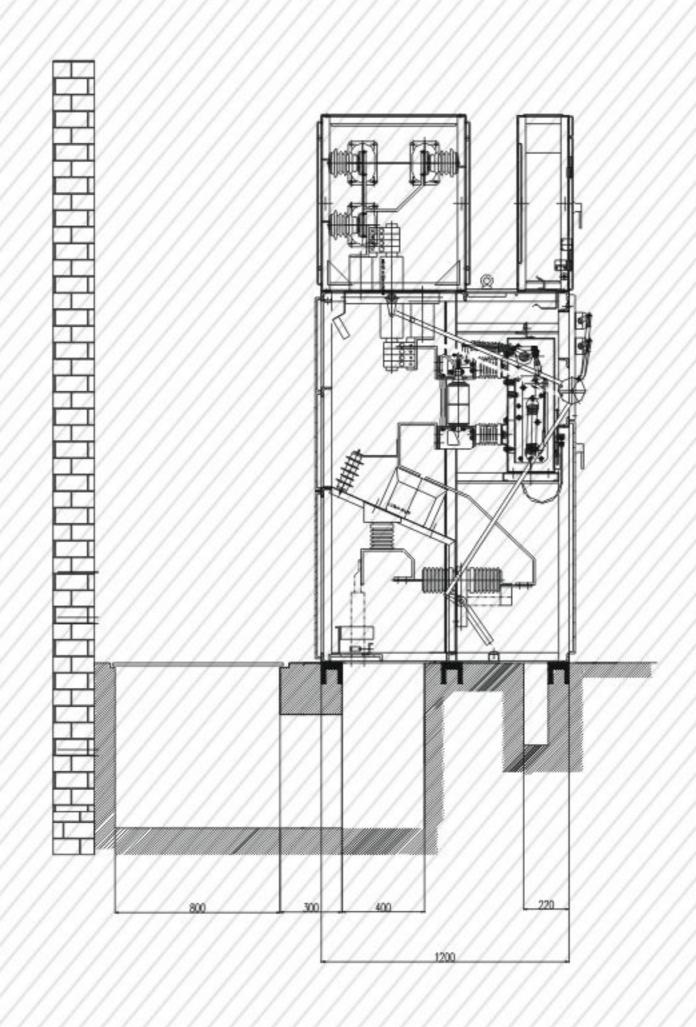

| 31   | 31.5 |              |
| 6  | 额定热稳定电流    | kA | 20                       | 31   | 31.5 |              |
| 7  | 额定动稳定电流    | kA | 50                       | 8    | 80   |              |
| 8  | 额定关合电流     | kA | 50                       | 8    | 80   |              |
| 9  | 热稳定时间      | S  | 4                        |      |      |              |
| 10 | 防护等级       |    | IP2X                     |      |      |              |
| 11 | 母线系统       |    | 单母线                      |      |      |              |
| 12 | 操作方式       |    | 电磁式、弹弹簧储能式               |      |      |              |
| 13 | 外形尺寸 宽×深×高 | mm | 1100×1200×2650 (1000A以下) |      |      |              |
| 14 | 重量         | kg |                          |      |      |              |







### 外形图



### 安装基础图